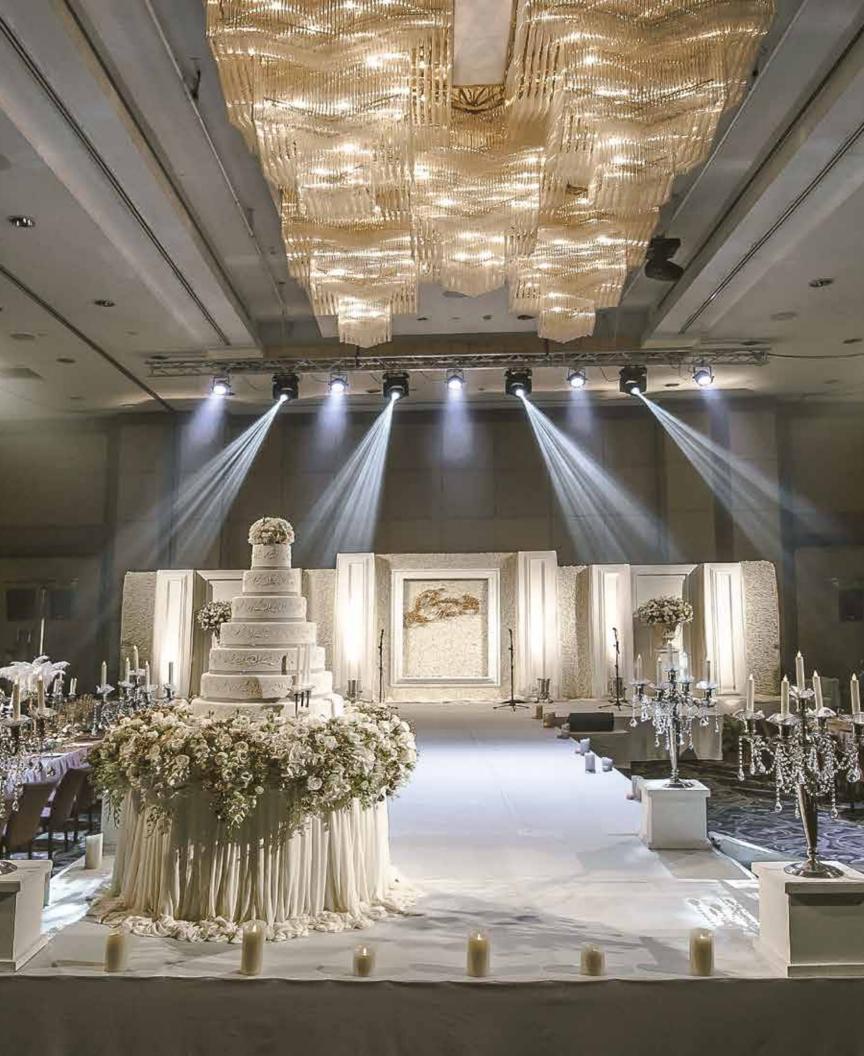

## ATHENEE CRYSTAL HALL

The magnificent Athenee Crystal Hall, with its compelling 1,020-square-meters expanse and inspiring eight-meter-high ceilings, is the dream venue for longer guest list wedding parties. Cultured pre-function and adjacent break-out rooms, along with refreshing outdoor terrace, offer optimum versatility for curating imaginative banquets for up to 800 guests or custom cocktail parties for up to 1,500.