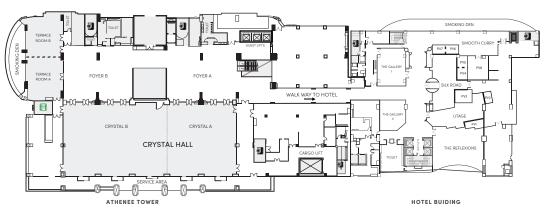

|               | MAIN BUILDING       |                       | DIMENSIONS      |                       |  |
|---------------|---------------------|-----------------------|-----------------|-----------------------|--|
| MEETING ROOMS |                     | LENGTH<br>& WIDTH (M) | TOTAL<br>SQ. M. | CEILING<br>HEIGHT (M) |  |
| 1             | ATHENEE CRYTAL HALL | 48.5 X 21.0           | 1,018           | 8.0                   |  |
| 2             | ATHENEE CRYTAL A    | 21.0 X 19.0           | 399             | 8.0                   |  |
| 3             | ATHENEE CRYTAL B    | 21.0 X 29.5           | 620             | 8.0                   |  |
| 4             | FOYER AREA A        | 19.5 X 15.0           | 293             | 4.0                   |  |
| 5             | FOYER AREA B        | 19.5 X 15.0           | 285             | 4.0                   |  |
| 6             | TERRACE ROOM A      | 11.5 X 10.0           | 115             | 4.0                   |  |
| 7             | TERRACE ROOM B      | 11.5 X 10.0           | 115             | 4.0                   |  |
| 8             | TERRACE ROOM A & B  | 11.5 X 20.0           | 230             | 4.0                   |  |

## LEVEL 3