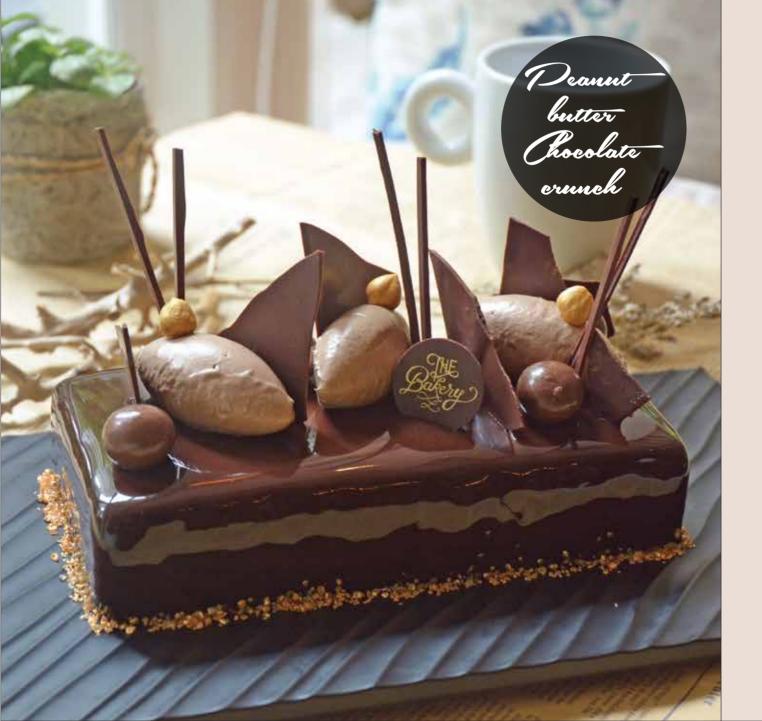

## PEANUT BUTTER CHOCOLATE CRUNCH

Peanut butter chocolate mousse with crunchy peanut chocolate and 58% Belgium

### **CAKE CONTAINS:**

Nut, Gluten, Egg, Chocolate, Dairy Product