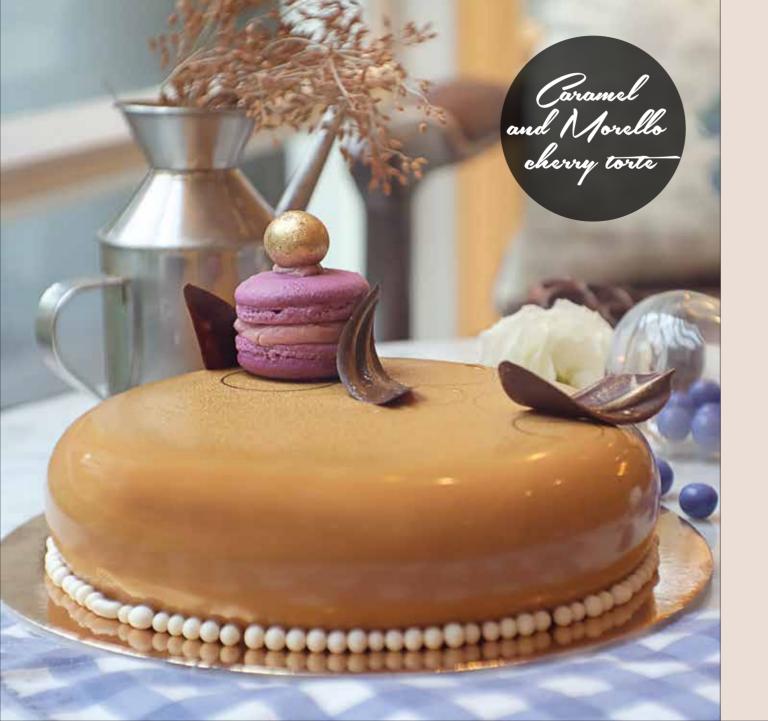

# CARAMEL AND MORELLO CHERRY TORTE

Salted butter caramel mousse with a layer of morello cherry compote and pistachio biscuit

## **CAKE CONTAINS:**

Nuts, Gluten, Chocolate, Egg, Dairy Product

## PRICE:

2 pounds THB 1,800 net