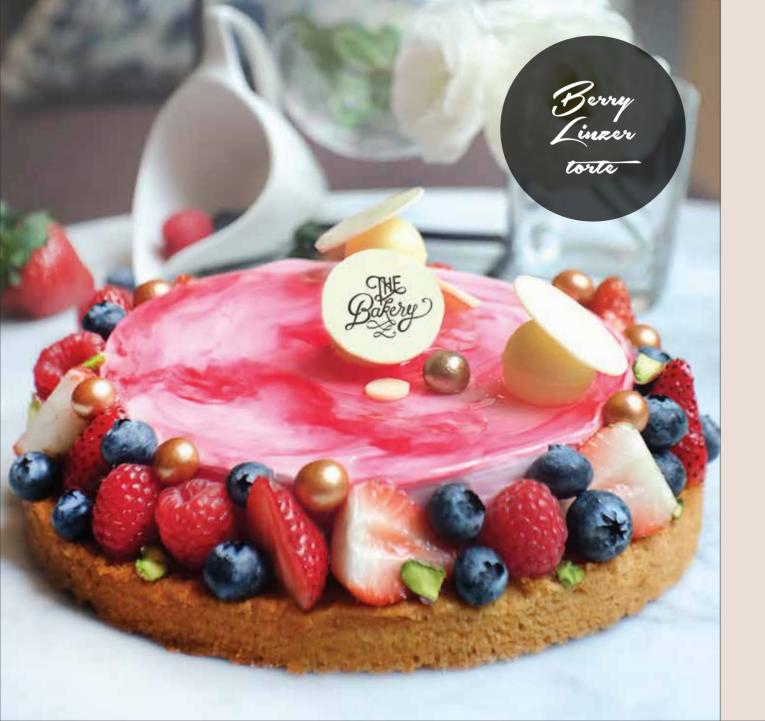

## **BERRY LINZER TORTE**

Almond cinnamon linzer cake topped with raspberry mousse and fresh berries

## **CAKE CONTAINS:**

Nut, Gluten, Egg, Dairy Product