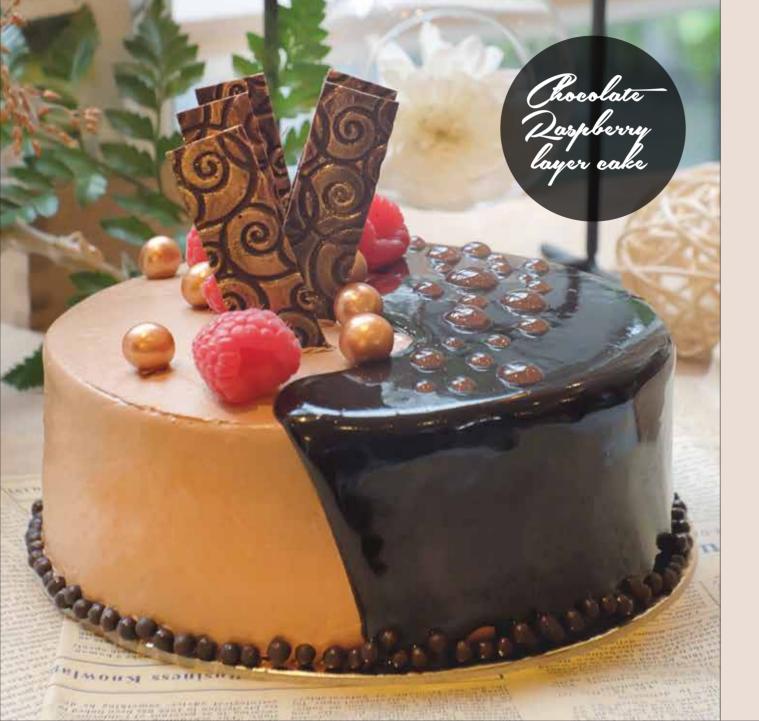

# CHOCOLATE RASPBERRY LAYER CAKE

Fluffy Chocolate sponge cake layered with raspberry jam and topped with chocolate cream frosting

## **CAKE CONTAINS:**

Gluten, Chocolate, Egg, Dairy Product