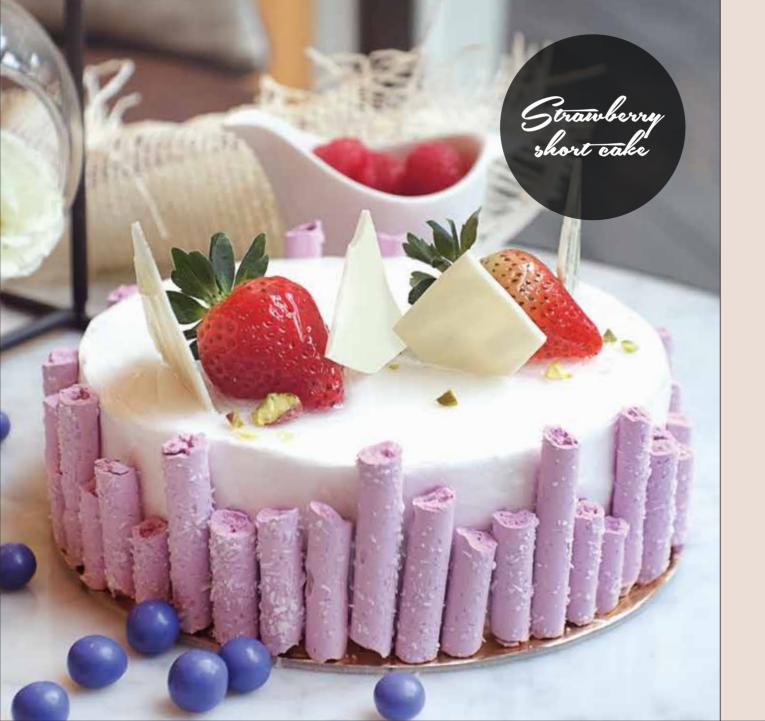

# STRAWBERRY SHORT CAKE

Fresh strawberry layered with Chantilly cream and vanilla syrup sponge

## **CAKE CONTAINS:**

Nut, Gluten, Chocolate, Egg, Dairy Product