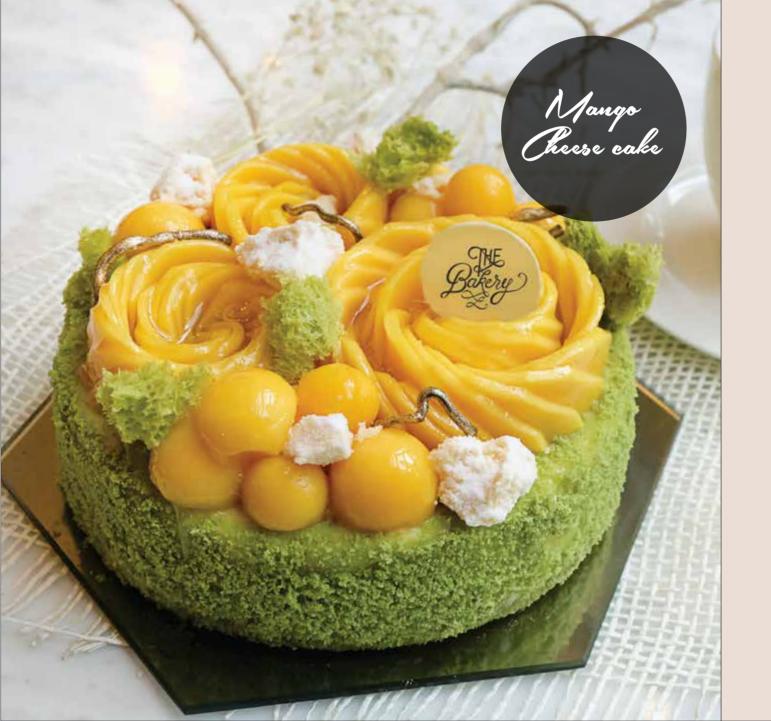

# MANGO CHEESE CAKE

Boston cheese cake with pistachio powder crumble and fresh ripe nam dok mai mango

## **CAKE CONTAINS:**

Nut, Gluten, Egg, Chocolate, Dairy Product