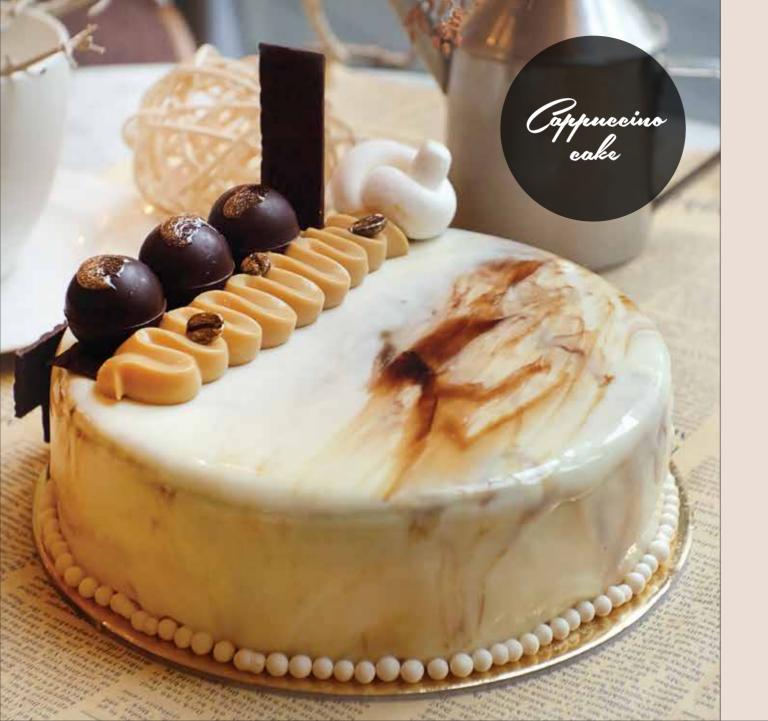

## CAPPUCCINO CAKE

Cappuccino bavarois with almond coffee biscuit and milk panna cotta

## **CAKE CONTAINS:**

Gluten, Chocolate, Egg ,Dairy Product, Nut

## PRICE: