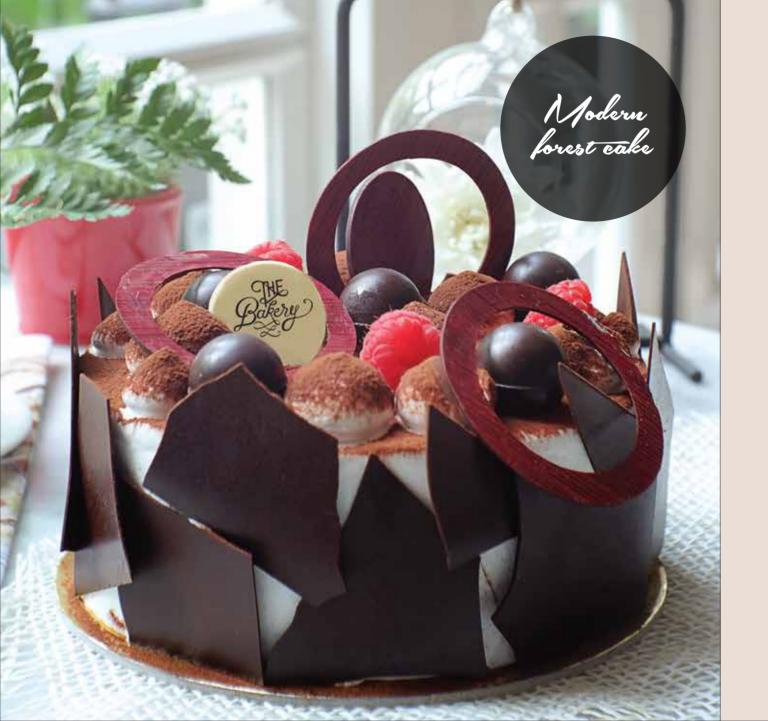

## MODERN FOREST CAKE

Classic chocolate cake with cherry brandy syrup, cherry compote and Chantilly cream sprinkled with cocoa powder and shaved chocolate

#### **CAKE CONTAINS:**

Nut, Gluten, Chocolate, Egg, Dairy Product

## PRICE: