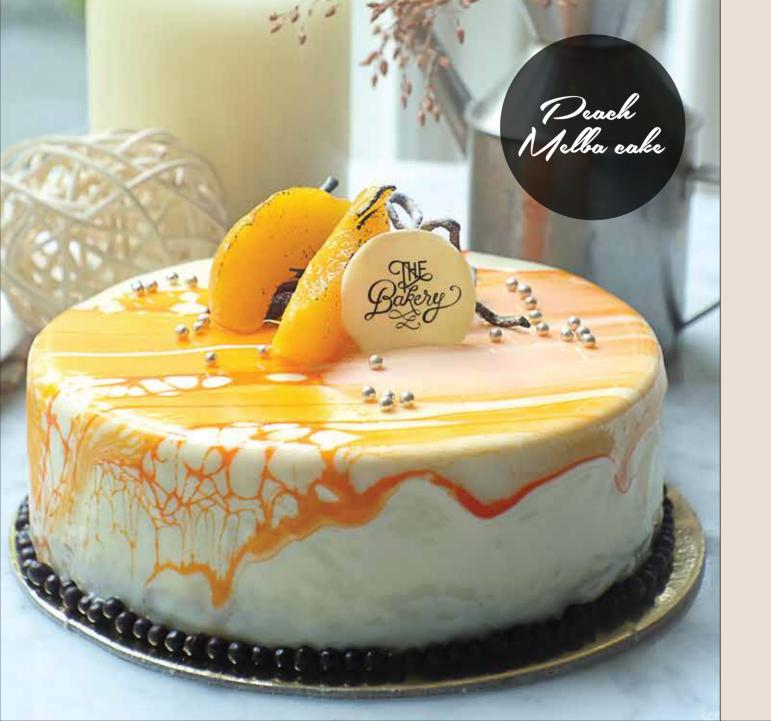

## PEACH MELBA CAKE

Almond vanilla cake with raspberry jam, a layer of peach compote and vanilla bavarois

## **CAKE CONTAINS:**

Nuts, Gluten, Chocolate, Egg, Dairy Product