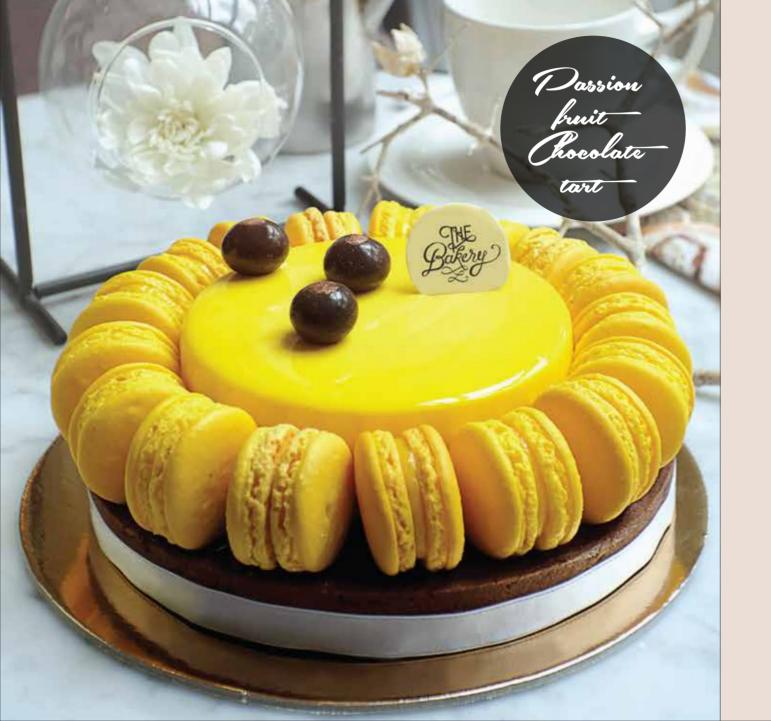

# PASSION FRUIT CHOCOLATE TART

Chocolate crunchy tart with passion fruit cremeux and passion fruit macarons

## **CAKE CONTAINS:**

Nut, Gluten, Chocolate, Egg, Dairy Product