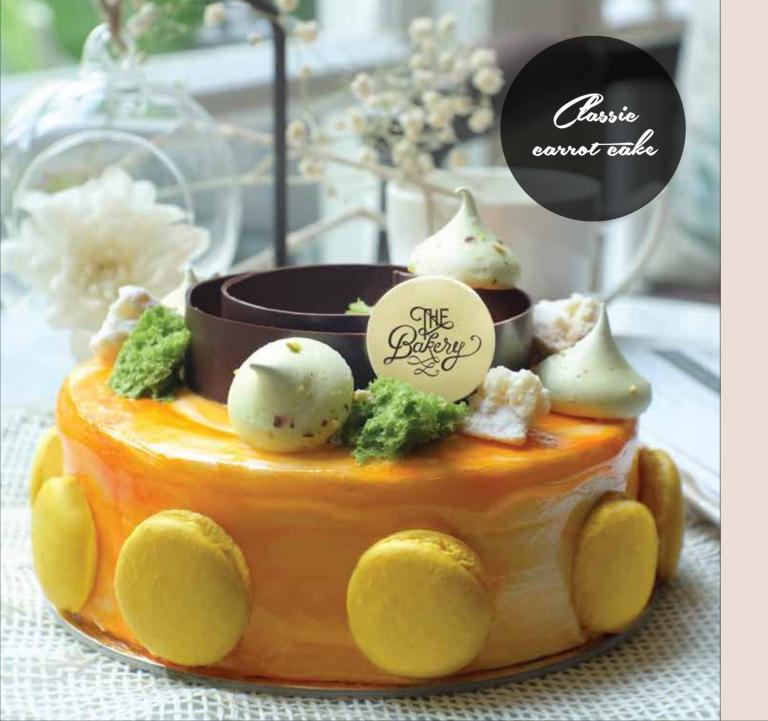

## CLASSIC CARROT CAKE

Grandmother's recipe carrot cake with cream cheese frosting served with macaron shells

## **CAKE CONTAINS:**

Nut, Gluten, Chocolate, Egg, Dairy Product

## PRICE: